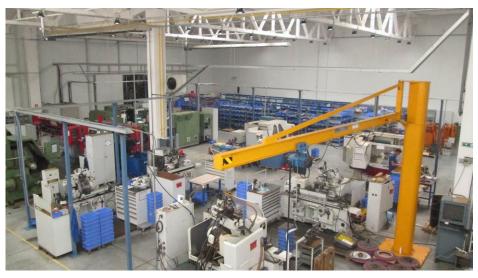

First founded in the year 2007, the company was taken over completely by Röhm GmbH in October 2009. In the following years the product range was gradually extended, and Röhm Slovakia began to take on responsibility for major projects. In 2014 a sales office was added to the production plant. In November 2015 the company moved into a new factory. This expansion is Röhm's answer to rising demand, and shows that the company remains on course for the future.

The external circumstances are also ideal. Banovce nad Bebravou is a base not just for Röhm Slovakia – other highly regarded companies also have their production plants here. This results in major benefits, through the excellent infrastructure and the presence of highly qualified employees with experience of CNC metal machining.